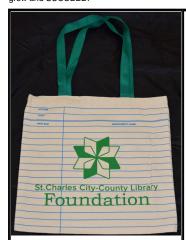

Donate \$50 with the following link and receive a St. Charles-City County Library Foundation Tote Bag.

Click here to donate [1]

Please consider supporting the Library Foundation by purchasing your youth or adult sized t-shirt. Available sizes are: